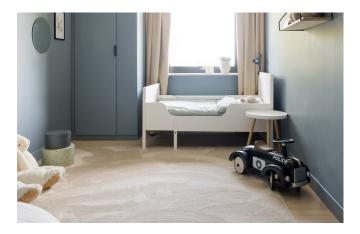

## **PALERMO**

A tufted carpet made of high-quality polyester that is elegant, durable, and suitable for indoor use in home offices, bedrooms, walk-in closets, and living rooms. Palermo is one of our most priceworthy qualities and is suitable for those seeking an exclusive soft high quality product at a competitive price.

Palermo is available in six different colors in a warm, soft-tone color scale. The thickness is approximately 17 mm, and the maximum width is 400 cm. It is delivered either as a wall-to-wall carpet or as a custom-made rug with a trimmed edge.