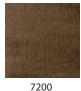

Palermo is available in six different colors in a warm, soft-tone color scale. The thickness is approximately 17 mm, and the maximum width is 400 cm. It is delivered either as a wall-to-wall carpet or as a custom-made rug with a trimmed edge.