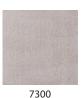

Palermo is available in six different colors in a warm, soft-tone color scale. The thickness is approximately 17 mm, and the maximum width is 400 cm. It is delivered either as a wall-to-wall carpet or as a custom-made rug with a trimmed edge.