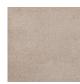

Palermo is available in six different colors in a warm, soft-tone color scale. The thickness is approximately 17 mm, and the maximum width is 400 cm. It is delivered either as a wall-to-wall carpet or as a custom-made rug with a trimmed edge.