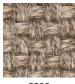

## **PALMA**

A woven carpet made of high-quality sisal that has a beautiful luster, is elegant, durable, and suitable for indoor use on floors with or without underfloor heating in entrances, hallways, kitchens, dining rooms, home offices, bedrooms, walk-in closets, and living rooms, as well as in commercial areas with general use. Palma, an evolution of our carpet Mallorca, is woven in a classic pattern and gives an exclusive impression.

Palma is available in four colors. The thickness is approximately 9 mm, and the maximum width is 400 cm. It is delivered either as a wall-to-wall carpet or as a custom-made rug edged with INVISILOC®, alternatively with one of our borders in linen or cotton.

| Pile fibre         | Sisal                  |
|--------------------|------------------------|
| Product definition | Woven                  |
| Backing            | Latex                  |
| Roll width         | 400 cm                 |
| Total thickness    | 9 mm                   |
| Total weight       | 3 300 g/m <sup>2</sup> |