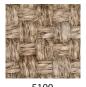

## **PALMA**

A woven carpet made of high-quality sisal that has a beautiful luster, is elegant, durable, and suitable for indoor use on floors with or without underfloor heating in entrances, hallways, kitchens, dining rooms, home offices, bedrooms, walk-in closets, and living rooms, as well as in commercial areas with general use. Palma, an evolution of our carpet Mallorca, is woven in a classic pattern and gives an exclusive impression.

Palma is available in four colors. The thickness is approximately 9 mm, and the maximum width is 400 cm. It is delivered either as a wall-to-wall carpet or as a custom-made rug edged with INVISILOC®, alternatively with one of our borders in linen or cotton.

| Pile fibre         | Sisal                  |
|--------------------|------------------------|
| Product definition | Woven                  |
| Backing            | Latex                  |
| Roll width         | 400 cm                 |
| Total thickness    | 9 mm                   |
| Total weight       | 3 300 g/m <sup>2</sup> |