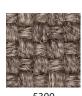

## **PALMA**

A woven carpet made of high-quality sisal that has a beautiful luster, is elegant, durable, and suitable for indoor use on floors with or without underfloor heating in entrances, hallways, kitchens, dining rooms, home offices, bedrooms, walk-in closets, and living rooms, as well as in commercial areas with general use. Palma, an evolution of our carpet Mallorca, is woven in a classic pattern and gives an exclusive impression.

Palma is available in four colors. The thickness is approximately 9 mm, and the maximum width is 400 cm. It is delivered either as a wall-to-wall carpet or as a custom-made rug edged with INVISILOC®, alternatively with one of our borders in linen or cotton.

| Pile fibre         | Sisal                  |
|--------------------|------------------------|
| Product definition | Woven                  |
| Backing            | Latex                  |
| Roll width         | 400 cm                 |
| Total thickness    | 9 mm                   |
| Total weight       | 3 300 g/m <sup>2</sup> |