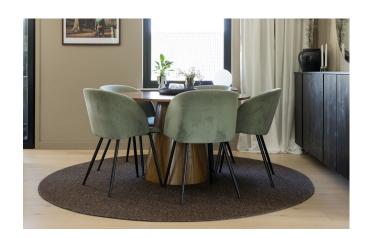

## **PALMA**

A woven carpet made of high-quality sisal that has a beautiful luster, is elegant, durable, and suitable for indoor use on floors with or without underfloor heating in entrances, hallways, kitchens, dining rooms, home offices, bedrooms, walk-in closets, and living rooms, as well as in commercial areas with general use. Palma, an evolution of our carpet Mallorca, is woven in a classic pattern and gives an exclusive impression.

Palma is available in four colors. The thickness is approximately 9 mm, and the maximum width is 400 cm. It is delivered either as a wall-to-wall carpet or as a custom-made rug edged with INVISILOC®, alternatively with one of our borders in linen or cotton.