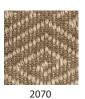

## **KAIRO**

A woven carpet made of high-quality sisal that is elegant, durable, and suitable for indoor use on floors with or without underfloor heating in entrances, hallways, kitchens, dining rooms, home offices, bedrooms, walk-in closets, and living rooms, as well as in commercial areas with light use. It features a pattern called "goose-eye" and, despite its distinctive pattern, presents a very sober expression.

Kairo is available in two colors. The thickness is approximately 9 mm, and the maximum width is 400 cm. It is delivered either as a wall- to-wall carpet or as a custom-made rug edged with INVISILOC®, alternatively with one of our borders in suede imitation, leather, linen, or cotton.