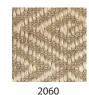

## **KAIRO**

A woven carpet made of high-quality sisal that is elegant, durable, and suitable for indoor use on floors with or without underfloor heating in entrances, hallways, kitchens, dining rooms, home offices, bedrooms, walk-in closets, and living rooms, as well as in commercial areas with light use. It features a pattern called "goose-eye" and, despite its distinctive pattern, presents a very sober expression.

Kairo is available in two colors. The thickness is approximately 9 mm, and the maximum width is 400 cm. It is delivered either as a wall- to-wall carpet or as a custom-made rug edged with INVISILOC®, alternatively with one of our borders in suede imitation, leather, linen, or cotton.