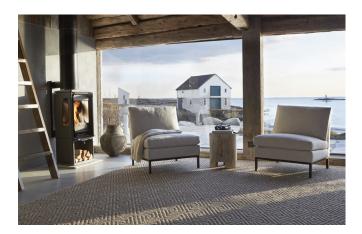

## **KAIRO**

A woven carpet made of high-quality sisal that is elegant, durable, and suitable for indoor use on floors with or without underfloor heating in entrances, hallways, kitchens, dining rooms, home offices, bedrooms, walk-in closets, and living rooms, as well as in commercial areas with light use. It features a pattern called "goose-eye" and, despite its distinctive pattern, presents a very sober expression.