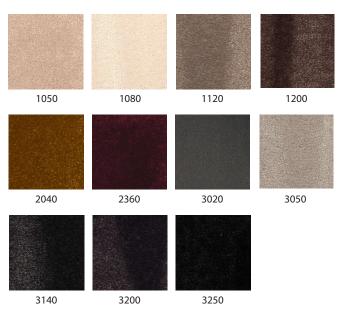

Los Angeles is available in eleven different colors. The thickness is approximately 14 mm, and the maximum width is 500 cm. It is delivered either as a wall-to-wall carpet or as a custom-made rug edged with INVISILOC<sup>®</sup>.