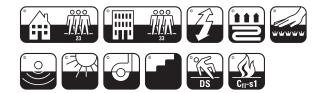

## LOS ANGELES

A tufted carpet made of high-quality polyamide that is elegant, durable, and suitable for indoor use on floors with or without underfloor heating in hallways, kitchens, dining rooms, home offices, bedrooms, walk-in closets, and living rooms, as well as in commercial areas with moderate use. Los Angeles is manufactured to resemble a viscose or silk rug, which gives the rug a multitude of shades when in use.

Los Angeles is available in eleven different colors. The thickness is approximately 14 mm, and the maximum width is 500 cm. It is delivered either as a wall-to-wall carpet or as a custom-made rug edged with INVISILOC<sup>®</sup>.

| Pile fibre         | Polyamide              |
|--------------------|------------------------|
| Product definition | Tufted                 |
| Backing            | Textile                |
| Roll width         | 500 cm                 |
| Total thickness    | 14 mm                  |
| Total weight       | 3 200 g/m <sup>2</sup> |
|                    |                        |