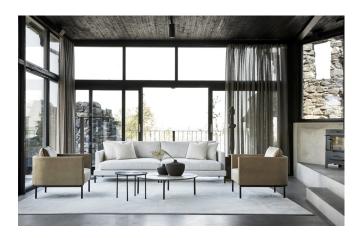

## LOS ANGELES

A tufted carpet made of high-quality polyamide that is elegant, durable, and suitable for indoor use on floors with or without underfloor heating in hallways, kitchens, dining rooms, home offices, bedrooms, walk-in closets, and living rooms, as well as in commercial areas with moderate use. Los Angeles is manufactured to resemble a viscose or silk rug, which gives the rug a multitude of shades when in use.