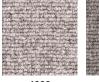

## BEITO

A tufted carpet made of high-quality wool that is elegant, durable, and suitable for indoor use on floors with or without underfloor heating in entrances, hallways, kitchens, dining rooms, home offices, bedrooms, walk-in closets and living rooms, as well as in commercial areas with heavy use. Beito is one of our most priceworthy wool qualities and, thanks to its mélange yarn, provides a pleasant and cozy feeling. Like all wool rugs, it is relatively easy to clean.

Beito is available in five colors. The thickness is approximately 9 mm, and the maximum width is 500 cm. It is delivered either as a wall-to-wall carpet or as a custom-made rug edged with INVISILOC<sup>®</sup>, MULTILOC, or RETROLOC, alternatively with one of our borders in suede imitation, leather, linen, or cotton.