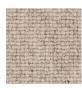

## BEITO

A tufted carpet made of high-quality wool that is elegant, durable, and suitable for indoor use on floors with or without underfloor heating in entrances, hallways, kitchens, dining rooms, home offices, bedrooms, walk-in closets and living rooms, as well as in commercial areas with heavy use. Beito is one of our most priceworthy wool qualities and, thanks to its mélange yarn, provides a pleasant and cozy feeling. Like all wool rugs, it is relatively easy to clean.

Beito is available in five colors. The thickness is approximately 9 mm, and the maximum width is 500 cm. It is delivered either as a wall-to-wall carpet or as a custom-made rug edged with INVISILOC<sup>®</sup>, MULTILOC, or RETROLOC, alternatively with one of our borders in suede imitation, leather, linen, or cotton.