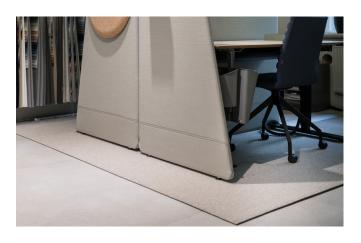

## BEITO

A tufted carpet made of high-quality wool that is elegant, durable, and suitable for indoor use on floors with or without underfloor heating in entrances, hallways, kitchens, dining rooms, home offices, bedrooms, walk-in closets and living rooms, as well as in commercial areas with heavy use. Beito is one of our most priceworthy wool qualities and, thanks to its mélange yarn, provides a pleasant and cozy feeling. Like all wool rugs, it is relatively easy to clean.

Beito is available in five colors. The thickness is approximately 9 mm, and the maximum width is 500 cm. It is delivered either as a wall-to-wall carpet or as a custom-made rug edged with INVISILOC<sup>®</sup>, MULTILOC, or RETROLOC, alternatively with one of our borders in suede imitation, leather, linen, or cotton.