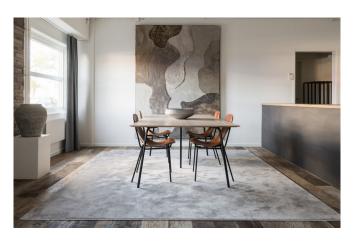

## VERONA

A tufted carpet made of high-quality polyamide that is elegant, durable, and suitable for indoor use on floors with or without underfloor heating in entrances, hallways, kitchens, dining rooms, home offices, bedrooms, walk-in closets, and living rooms, as well as in commercial areas with heavy use. Verona resembles a silk rug, which creates numerous shimmering effects when used, and natural light from windows sometimes makes the rug's appearance almost magically beautiful.

Verona is available in eight different colors. The thickness is approximately 10 mm, and the maximum width is 400 cm. It is delivered either as a wall-to-wall carpet or as a custommade rug edged with INVISILOC<sup>®</sup>, alternatively with one of our bindings in suede imitation, leather, linen, or cotton.