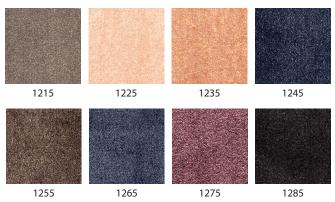

Verona is available in eight different colors. The thickness is approximately 10 mm, and the maximum width is 400 cm. It is delivered either as a wall-to-wall carpet or as a custommade rug edged with INVISILOC<sup>®</sup>, alternatively with one of our bindings in suede imitation, leather, linen, or cotton.