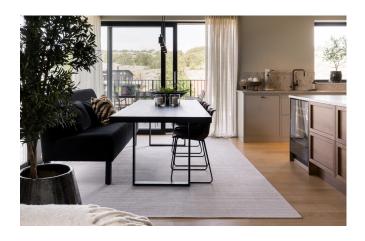

## ROM

A Wilton-woven carpet made of 100% recycled PET that is elegant, practical, and suitable for indoor use on floors with or without underfloor heating in entrances, hallways, kitchens, dining rooms, home offices, bedrooms, walk-in closets, and living rooms, as well as in commercial areas with heavy use. Additionally, the product can also be used outdoors on balconies and terraces.

Rom is available in four different colors. The thickness is approximately 4 mm, and the maximum width is 400 cm. It is delivered either as a wall-to-wall carpet (it cannot be seamed) or as a custom-made rug.