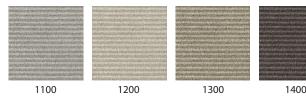

Rom is available in four different colors. The thickness is approximately 4 mm, and the maximum width is 400 cm. It is delivered either as a wall-to-wall carpet (it cannot be seamed) or as a custom-made rug.