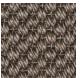

## LISSABON

A woven carpet made of high-quality sisal that is elegant, durable, and suitable for indoor use on floors with or without underfloor heating in entrances, hallways, kitchens, dining rooms, home offices, bedrooms, walk-in closets and living rooms, as well as in commercial areas with general use. Lissabon is woven in a classic sisal pattern and has a fine luster.

Lissabon is available in three different colors. The thickness is approximately 10 mm, and the maximum width is 400 cm. It is delivered either as a wall-to-wall carpet or as a custom-made rug edged with INVISILOC<sup>®</sup>, alternatively with one of our borders in suede imitation, leather, linen, or cotton.