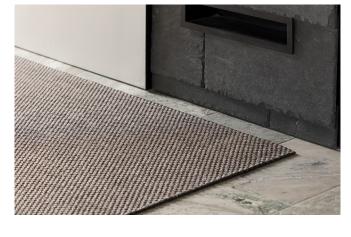

## LISSABON

A woven carpet made of high-quality sisal that is elegant, durable, and suitable for indoor use on floors with or without underfloor heating in entrances, hallways, kitchens, dining rooms, home offices, bedrooms, walk-in closets and living rooms, as well as in commercial areas with general use. Lissabon is woven in a classic sisal pattern and has a fine luster.

Lissabon is available in three different colors. The thickness is approximately 10 mm, and the maximum width is 400 cm. It is delivered either as a wall-to-wall carpet or as a custom-made rug edged with INVISILOC<sup>®</sup>, alternatively with one of our borders in suede imitation, leather, linen, or cotton.