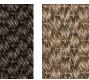

Lissabon is available in three different colors. The thickness is approximately 10 mm, and the maximum width is 400 cm. It is delivered either as a wall-to-wall carpet or as a custom-made rug edged with INVISILOC<sup>®</sup>, alternatively with one of our borders in suede imitation, leather, linen, or cotton.