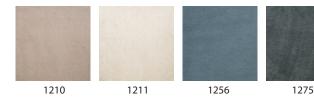

Palm Beach is available in four different colors. The thickness is approximately 9 mm, and the maximum width is 500 cm. It is delivered either as a wall-to-wall carpet or as a custom-made rug edged with INVISILOC®, alternatively with one of our borders in suede imitation, leather, linen, or cotton.