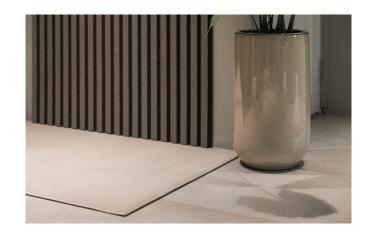

## **INDOOR**

## PALM BEACH

A tufted carpet made of high-quality polyamide that is elegant, practical, durable, and suitable for indoor use in home offices, bedrooms, walk-in closets, living rooms, as well as in commercial areas with general use. Palm Beach has a nice sheen and is relatively easy to clean. It resembles a viscose carpet, which creates a multitude of shades when in use.

Palm Beach is available in four different colors. The thickness is approximately 9 mm, and the maximum width is 500 cm. It is delivered either as a wall-to-wall carpet or as a custom-made rug edged with INVISILOC®, alternatively with one of our borders in suede imitation, leather, linen, or cotton.