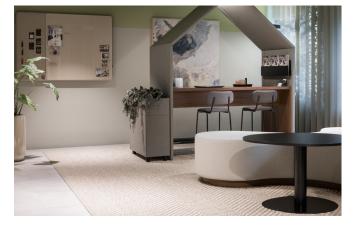

## BARCELONA

A woven carpet of high-quality sisal with an elegant, exclusive expression suitable for indoor use on floors with or without underfloor heating in entrances, hallways, kitchens, dining rooms, home offices, bedrooms, walk-in closets, and living rooms. Barcelona is one of our chunkiest sisal qualities and is woven in a herringbone pattern, giving a very sober and beautiful expression.

Barcelona is available in one color. The thickness is approxi- mately 9 mm, and the maximum width is 400 cm. It is delivered either as a wall-to-wall carpet or as a custom-made rug edged with INVISILOC<sup>®</sup>, alternatively with one of our bindings in linen, or cotton.