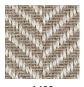

## BARCELONA

A woven carpet of high-quality sisal with an elegant, exclusive expression suitable for indoor use on floors with or without underfloor heating in entrances, hallways, kitchens, dining rooms, home offices, bedrooms, walk-in closets, and living rooms. Barcelona is one of our chunkiest sisal qualities and is woven in a herringbone pattern, giving a very sober and beautiful expression.

Barcelona is available in one color. The thickness is approxi- mately 9 mm, and the maximum width is 400 cm. It is delivered either as a wall-to-wall carpet or as a custom-made rug edged with INVISILOC<sup>®</sup>, alternatively with one of our bindings in linen, or cotton.

| Pile fibre         | Sisal                  |
|--------------------|------------------------|
| Product definition | Woven                  |
| Backing            | Latex                  |
| Roll width         | 400 cm                 |
| Total thickness    | 9 mm                   |
| Total weight       | 3 500 g/m <sup>2</sup> |
|                    |                        |