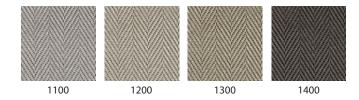

Pisa is available in four different colors. The thickness is approximately 4 mm, and the maximum width is 400 cm. It is delivered either as a wallto-wall carpet (it cannot be seamed) or as a custom-made rug.