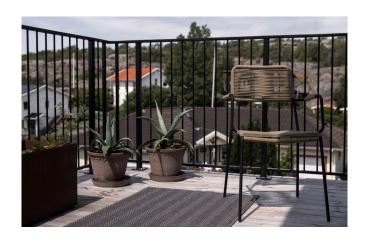

## INDOOR / OUTDOOR

## **PISA**

A Wilton-woven carpet made of 100% recycled PET that is elegant, practical, and suitable for indoor use on floors with or without underfloor heating in entrances, hallways, kitchens, dining rooms, home offices, bedrooms, walk-in closets, and living rooms, as well as in commercial areas with heavy use. Additionally, the product can also be used outdoors on balconies and terraces.

For outdoor use, the rug can be edged with MULTIEDGE Outdoor or MULTILOC Outdoor. For indoor use only, the rug can also be edged with one of our bindings in suede imitation, linen, or cotton.

| Pile fibre         | 100 % recycled PET     |
|--------------------|------------------------|
| Product definition | Wilton-woven           |
| Backing            | PP and latex           |
| Roll width         | 400 cm                 |
| Total thickness    | 4 mm                   |
| Total weight       | 2 300 g/m <sup>2</sup> |