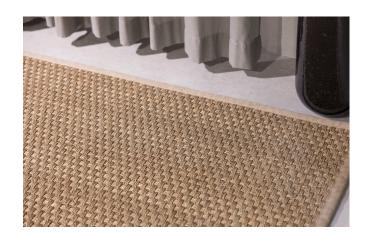

## SAINT-TROPEZ

A woven carpet made of seagrass with an elegant expression suitable for indoor use in entrances, hallways, kitchens, dining rooms, home offices, bedrooms, walk-in closets, and living rooms on floors with or without underfloor heating.

Saint-Tropez is available in one color. The thickness is approximately 5 mm, and the maximum width is 400 cm. It is delivered either as a wall-to-wall carpet or as a custom-made rug edged with one of our bindings in suede imitation, linen, or cotton.