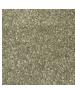

## LAS VEGAS

A tufted carpet made of high-quality polyester that is elegant, practical, durable, and suitable for indoor use in home offices, bedrooms, walk-in closets, and living rooms, as well as in commercial areas with general use. Las Vegas has a fine luster and is relatively easy to clean. This is the product for those seeking a stylish and easy-to-maintain carpet at a competitive price.

Las Vegas is available in ten different colors in a palette with warm, soft tones. The thickness is approximately 19 mm, and the maximum width is 500 cm. It is delivered either as a wall-to-wall carpet or as a custom-made rug edged with INVISILOC®.

| Pile fibre         | Polyester              |
|--------------------|------------------------|
| Product definition | Tufted                 |
| Backing            | Textile                |
| Roll width         | 500 cm                 |
| Total thickness    | 19 mm                  |
| Total weight       | 3 070 g/m <sup>2</sup> |