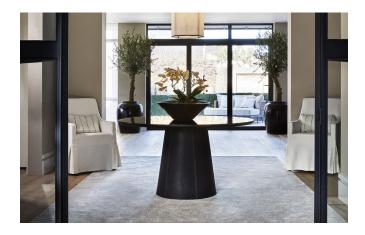

## LAS VEGAS

A tufted carpet made of high-quality polyester that is elegant, practical, durable, and suitable for indoor use in home offices, bedrooms, walk-in closets, and living rooms, as well as in commercial areas with general use. Las Vegas has a fine luster and is relatively easy to clean. This is the product for those seeking a stylish and easy-to-maintain carpet at a competitive price.

Las Vegas is available in ten different colors in a palette with warm, soft tones. The thickness is approximately 19 mm, and the maximum width is 500 cm. It is delivered either as a wall-to-wall carpet or as a custom-made rug edged with INVISILOC®.