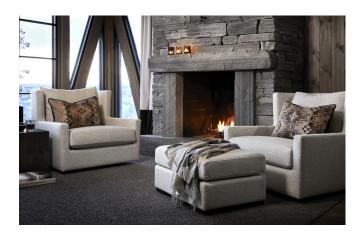

## HEMSEDAL

A tufted carpet made of high-quality New Zealand wool and exclusive yak hair that is elegant, durable, and suitable for indoor use on floors with or without underfloor heating in entrances, hallways, kitchens, dining rooms, home offices, bedrooms, walk- in closets, and living rooms, as well as in commercial areas with general use. It is produced in a unique design and, thanks to the inclusion of yak hair, is softer than a regular wool carpet.

Hemsedal is available in two colors. The thickness is approximately 14 mm, and the maximum width is 400 cm. It is delivered either as a wall-to-wall carpet (it cannot be seamed) or as a custom- made rug edged with INVISILOC®.