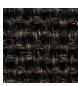

## **MALLORCA**

A woven carpet made of high-quality sisal with a beautiful luster, elegant, durable, and suitable for indoor use on floors with or without underfloor heating in entrances, hallways, kitchens, dining rooms, home offices, bedrooms, walk-in closets, and living rooms, as well as in commercial areas with general use. Mallorca is robust and durable, woven in a classic pattern.

Mallorca is available in four different colors, one mélange and the rest solid. The thickness is approximately 8 mm, and the maximum width is 400 cm. It is delivered either as a wall-to- wall carpet or as a custom-made rug edged with INVISILOC®, alternatively with one of our borders in suede imitation, leather, linen, or cotton.

| Pile fibre         | Sisal                  |
|--------------------|------------------------|
| Product definition | Woven                  |
| Backing            | Latex                  |
| Roll width         | 400 cm                 |
| Total thickness    | 8 mm                   |
| Total weight       | 3 300 g/m <sup>2</sup> |
|                    |                        |