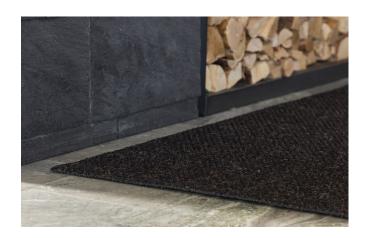

## **MALLORCA**

A woven carpet made of high-quality sisal with a beautiful luster, elegant, durable, and suitable for indoor use on floors with or without underfloor heating in entrances, hallways, kitchens, dining rooms, home offices, bedrooms, walk-in closets, and living rooms, as well as in commercial areas with general use. Mallorca is robust and durable, woven in a classic pattern.

Mallorca is available in four different colors, one mélange and the rest solid. The thickness is approximately 8 mm, and the maximum width is 400 cm. It is delivered either as a wall-to- wall carpet or as a custom-made rug edged with INVISILOC®, alternatively with one of our borders in suede imitation, leather, linen, or cotton.