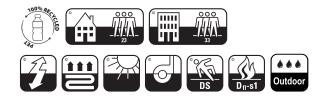

## INDOOR / OUTDOOR

A Wilton-woven carpet made of 100% recycled PET that is elegant, practical, and suitable for indoor use on floors with or without underfloor heating in entrances, hallways, kitchens, dining rooms, home offices, bedrooms, walk-in closets, and living rooms, as well as in commercial areas with heavy use. Additionally, the product can also be used outdoors on balconies and terraces.

For outdoor use, the rug can be edged with MULTIEDGE Outdoor or MULTILOC Outdoor. For indoor use only, the rug can also be edged with one of our bindings in suede imitation, linen, or cotton.

| Pile fibre         | 100 % recycled PET     |
|--------------------|------------------------|
| Product definition | Wilton-woven           |
| Backing            | PP and latex           |
| Roll width         | 400 cm                 |
| Total thickness    | 4 mm                   |
| Total weight       | 2 300 g/m <sup>2</sup> |
|                    |                        |