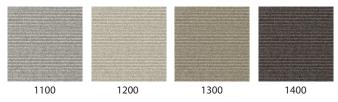

Florens is available in four different colors. The thickness is approximately 4 mm, and the maximum width is 400 cm. It is delivered either as a wall-to-wall carpet (it cannot be seamed) or as a custom-made rug.