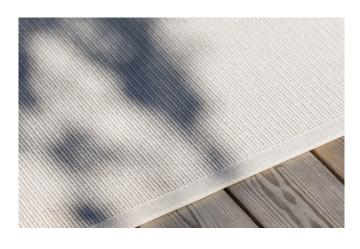

## INDOOR / OUTDOOR

A Wilton-woven carpet made of 100% recycled PET that is elegant, practical, and suitable for indoor use on floors with or without underfloor heating in entrances, hallways, kitchens, dining rooms, home offices, bedrooms, walk-in closets, and living rooms, as well as in commercial areas with heavy use. Additionally, the product can also be used outdoors on balconies and terraces.

Florens is available in four different colors. The thickness is approximately 4 mm, and the maximum width is 400 cm. It is delivered either as a wall-to-wall carpet (it cannot be seamed) or as a custom-made rug.