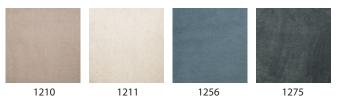

Palm Beach is available in four different colors. The thickness is approximately 9 mm, and the maximum width is 500 cm. It is delivered either as a wall-to-wall carpet or as a custom-made rug edged with INVISILOC<sup>®</sup>, alternatively with one of our bindings in suede imitation, leather, linen, or cotton.