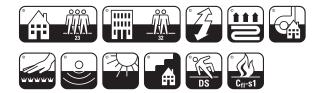

## INDOOR PALM BEACH

A tufted carpet made of high-quality polyamide that is elegant, practical, durable, and suitable for indoor use in home offices, bedrooms, walk-in closets, living rooms, as well as in commercial areas with general use. Palm Beach has a nice sheen and is relatively easy to clean. It resembles a viscose carpet, which creates a multitude of shades when in use.

Palm Beach is available in four different colors. The thickness is approximately 9 mm, and the maximum width is 500 cm. It is delivered either as a wall-to-wall carpet or as a custom-made rug edged with INVISILOC<sup>®</sup>, alternatively with one of our bindings in suede imitation, leather, linen, or cotton.

| Pile fibre         | Polyamide  |
|--------------------|------------|
| Product definition | Tufted     |
| Backing            | Textile    |
| Roll width         | 500 cm     |
| Total thickness    | 9 mm       |
| Total weight       | 2 450 g/m² |
|                    |            |