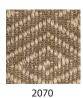

## **KAIRO**

A woven carpet made of high-quality sisal that is elegant, durable, and suitable for indoor use on floors with or without underfloor heating in entrances, hallways, kitchens, dining rooms, home offices, bedrooms, walk-in closets, and living rooms, as well as in commercial areas with light use. It features a pattern called "goose-eye" and, despite its distinctive pattern, presents a very sober expression.

Kairo is available in two colors. The thickness is approximately 9 mm, and the maximum width is 400 cm. It is delivered either as a wall- to-wall carpet or as a custom-made rug edged with INVISILOC®, alternatively with one of our bindings in suede imitation, leather, linen, or cotton.