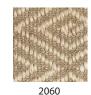

## **KAIRO**

A woven carpet made of high-quality sisal that is elegant, durable, and suitable for indoor use on floors with or without underfloor heating in entrances, hallways, kitchens, dining rooms, home offices, bedrooms, walk-in closets, and living rooms, as well as in commercial areas with light use. It features a pattern called "goose-eye" and, despite its distinctive pattern, presents a very sober expression.

Kairo is available in two colors. The thickness is approximately 9 mm, and the maximum width is 400 cm. It is delivered either as a wall- to-wall carpet or as a custom-made rug edged with INVISILOC®, alternatively with one of our bindings in suede imitation, leather, linen, or cotton.