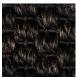

## **MARBELLA**

A woven carpet made of high-quality sisal with a beautiful luster, elegant, durable, and suitable for indoor use on floors with or without underfloor heating in entrances, hallways, kitchens, dining rooms, home offices, bedrooms, walk-in closets, and living rooms, as well as in commercial areas with general use. Marbella, one of our bestsellers, is woven in a classic pattern and exudes a highly exclusive impression.

Marbella is available in five different colors, one mélange and the rest solid. The thickness is approximately 9 mm, and the maximum width is 400 cm. It is delivered either as a wall-to-wall carpet or as a custom-made rug edged with INVISILOC®, alter- natively with one of our our borders in suede imitation, leather, linen, or cotton.

| Pile fibre         | Sisal                  |
|--------------------|------------------------|
| Product definition | Woven                  |
| Backing            | Latex                  |
| Roll width         | 400 cm                 |
| Total thickness    | 9 mm                   |
| Total weight       | 2 800 g/m <sup>2</sup> |