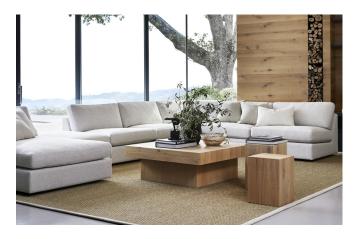

## **MARBELLA**

A woven carpet made of high-quality sisal with a beautiful luster, elegant, durable, and suitable for indoor use on floors with or without underfloor heating in entrances, hallways, kitchens, dining rooms, home offices, bedrooms, walk-in closets, and living rooms, as well as in commercial areas with general use. Marbella, one of our bestsellers, is woven in a classic pattern and exudes a highly exclusive impression.

Marbella is available in five different colors, one mélange and the rest solid. The thickness is approximately 9 mm, and the maximum width is 400 cm. It is delivered either as a wall-to-wall carpet or as a custom-made rug edged with INVISILOC®, alter- natively with one of our our borders in suede imitation, leather, linen, or cotton.