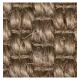

## **MARBELLA**

A woven carpet made of high-quality sisal with a beautiful luster, elegant, durable, and suitable for indoor use on floors with or without underfloor heating in entrances, hallways, kitchens, dining rooms, home offices, bedrooms, walk-in closets, and living rooms, as well as in commercial areas with general use. Marbella, one of our bestsellers, is woven in a classic pattern and exudes a highly exclusive impression.

Marbella is available in five different colors, one mélange and the rest solid. The thickness is approximately 9 mm, and the maximum width is 400 cm. It is delivered either as a wall-to-wall carpet or as a custom-made rug edged with INVISILOC®, alter- natively with one of our our borders in suede imitation, leather, linen, or cotton.

| Pile fibre         | Sisal                  |
|--------------------|------------------------|
| Product definition | Woven                  |
| Backing            | Latex                  |
| Roll width         | 400 cm                 |
| Total thickness    | 9 mm                   |
| Total weight       | 2 800 g/m <sup>2</sup> |