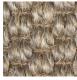

## **MARBELLA**

A woven carpet made of high-quality sisal with a beautiful luster, elegant, durable, and suitable for indoor use on floors with or without underfloor heating in entrances, hallways, kitchens, dining rooms, home offices, bedrooms, walk-in closets, and living rooms, as well as in commercial areas with general use. Marbella, one of our bestsellers, is woven in a classic pattern and exudes a highly exclusive impression.

Marbella is available in five different colors, one mélange and the rest solid. The thickness is approximately 9 mm, and the maximum width is 400 cm. It is delivered either as a wall-to-wall carpet or as a custom-made rug edged with INVISILOC®, alter- natively with one of our our borders in suede imitation, leather, linen, or cotton.

| Pile fibre         | Sisal                  |
|--------------------|------------------------|
| Product definition | Woven                  |
| Backing            | Latex                  |
| Roll width         | 400 cm                 |
| Total thickness    | 9 mm                   |
| Total weight       | 2 800 g/m <sup>2</sup> |