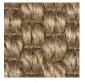

## **MARBELLA**

A woven carpet made of high-quality sisal with a beautiful luster, elegant, durable, and suitable for indoor use on floors with or without underfloor heating in entrances, hallways, kitchens, dining rooms, home offices, bedrooms, walk-in closets, and living rooms, as well as in commercial areas with general use. Marbella, one of our bestsellers, is woven in a classic pattern and exudes a highly exclusive impression.

Marbella is available in five different colors, one mélange and the rest solid. The thickness is approximately 9 mm, and the maximum width is 400 cm. It is delivered either as a wall-to-wall carpet or as a custom-made rug edged with INVISILOC®, alter- natively with one of our our borders in suede imitation, leather, linen, or cotton.

| Pile fibre         | Sisal                  |
|--------------------|------------------------|
| Product definition | Woven                  |
| Backing            | Latex                  |
| Roll width         | 400 cm                 |
| Total thickness    | 9 mm                   |
| Total weight       | 2 800 g/m <sup>2</sup> |