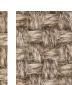

## PALMA

A woven carpet made of high-quality sisal that has a beautiful luster, is elegant, durable, and suitable for indoor use on floors with or without underfloor heating in entrances, hallways, kitchens, dining rooms, home offices, bedrooms, walk-in closets, and living rooms, as well as in commercial areas with general use. Palma, an evolution of our carpet Mallorca, is woven in a classic pattern and gives an exclusive impression.

Palma is available in four colors. The thickness is approximately 9 mm, and the maximum width is 400 cm. It is delivered either as a wall-to-wall carpet or as a custom-made rug edged with INVISILOC®, alternatively with one of our bindings in linen or cotton.

| Pile fibre         | Sisal                  |
|--------------------|------------------------|
| Product definition | Woven                  |
| Backing            | Latex                  |
| Roll width         | 400 cm                 |
| Total thickness    | 9 mm                   |
| Total weight       | 3 300 g/m <sup>2</sup> |
|                    |                        |