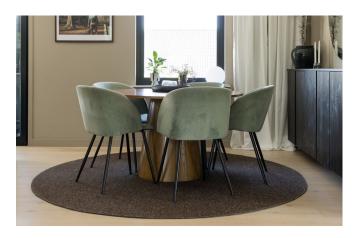

## PALMA

A woven carpet made of high-quality sisal that has a beautiful luster, is elegant, durable, and suitable for indoor use on floors with or without underfloor heating in entrances, hallways, kitchens, dining rooms, home offices, bedrooms, walk-in closets, and living rooms, as well as in commercial areas with general use. Palma, an evolution of our carpet Mallorca, is woven in a classic pattern and gives an exclusive impression.

Palma is available in four colors. The thickness is approximately 9 mm, and the maximum width is 400 cm. It is delivered either as a wall-to-wall carpet or as a custom-made rug edged with INVISILOC®, alternatively with one of our bindings in linen or cotton.