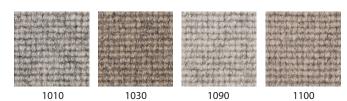

Tromsö is available in four colors. The thickness is approximately 11 mm, and the maximum width is 400 cm. It is delivered either as a wall-to-wall carpet or as a custom-made rug edged with INVISILOC®, alternatively with one of our bindings in suede imitation, linen, or cotton.