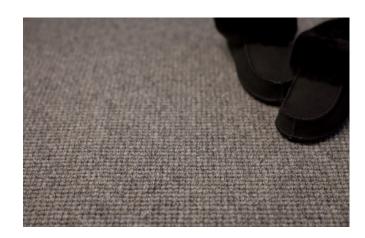

## TROMSÖ

A tufted carpet made of high-quality wool from New Zealand and exclusive yak hair that is elegant, durable, and suitable for indoor use on floors with or without underfloor heating in entrances, hallways, kitchens, dining rooms, home offices, bedrooms, walk-in closets, living rooms, as well as in commercial areas with general use. Tromsö has a classic design and, thanks to the yak hair, is softer than a regular wool carpet.

Tromsö is available in four colors. The thickness is approximately 11 mm, and the maximum width is 400 cm. It is delivered either as a wall-to-wall carpet or as a custom-made rug edged with INVISILOC®, alternatively with one of our bindings in suede imitation, linen, or cotton.