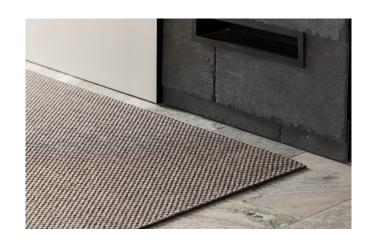

## LISSABON

A woven carpet made of high-quality sisal that is elegant, durable, and suitable for indoor use on floors with or without underfloor heating in entrances, hallways, kitchens, dining rooms, home offices, bedrooms, walk-in closets and living rooms, as well as in commercial areas with general use. Lissabon is woven in a classic sisal pattern and has a fine luster.

Lissabon is available in three different colors. The thickness is approximately 10 mm, and the maximum width is 400 cm. It is delivered either as a wall-to-wall carpet or as a custom-made rug edged with INVISILOC®, alternatively with one of our bindings in suede imitation, leather, linen, or cotton.