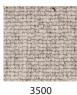

## **BEITO**

A tufted carpet made of high-quality wool that is elegant, durable, and suitable for indoor use on floors with or without underfloor heating in entrances, hallways, kitchens, dining rooms, home offices, bedrooms, walk-in closets and living rooms, as well as in commercial areas with heavy use. Beito is one of our most priceworthy wool qualities and, thanks to its mélange yarn, provides a pleasant and cozy feeling. Like all wool rugs, it is relatively easy to clean.

Beito is available in five colors. The thickness is approximately 9 mm, and the maximum width is 500 cm. It is delivered either as a wall-to-wall carpet or as a custom-made rug edged with INVISILOC®, MULTILOC, or RETROLOC, alternatively with one of our bindings in suede imitation, leather, linen, or cotton.