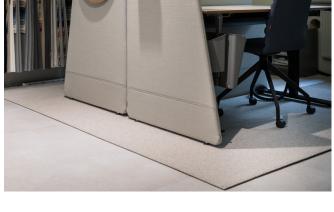

## **BEITO**

A tufted carpet made of high-quality wool that is elegant, durable, and suitable for indoor use on floors with or without underfloor heating in entrances, hallways, kitchens, dining rooms, home offices, bedrooms, walk-in closets and living rooms, as well as in commercial areas with heavy use. Beito is one of our most priceworthy wool qualities and, thanks to its mélange yarn, provides a pleasant and cozy feeling. Like all wool rugs, it is relatively easy to clean.

Beito is available in five colors. The thickness is approximately 9 mm, and the maximum width is 500 cm. It is delivered either as a wall-to-wall carpet or as a custom-made rug edged with INVISILOC®, MULTILOC, or RETROLOC, alternatively with one of our bindings in suede imitation, leather, linen, or cotton.