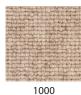

## **BEITO**

A tufted carpet made of high-quality wool that is elegant, durable, and suitable for indoor use on floors with or without underfloor heating in entrances, hallways, kitchens, dining rooms, home offices, bedrooms, walk-in closets and living rooms, as well as in commercial areas with heavy use. Beito is one of our most priceworthy wool qualities and, thanks to its mélange yarn, provides a pleasant and cozy feeling. Like all wool rugs, it is relatively easy to clean.

Beito is available in five colors. The thickness is approximately 9 mm, and the maximum width is 500 cm. It is delivered either as a wall-to-wall carpet or as a custom-made rug edged with INVISILOC®, MULTILOC, or RETROLOC, alternatively with one of our bindings in suede imitation, leather, linen, or cotton.