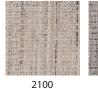

## MARRAKECH

A handwoven carpet made of high-quality wool and recycled PET that is elegant, durable, and suitable for indoor use on floors with or without underfloor heating in hallways, kitchens, dining rooms, home offices, bedrooms, walk-in closets, and living rooms, as well as in commercial areas with general use. Marrakech has a unique appearance, and its mélange colors and irregular surface give the carpet an exclusive look.

Marrakech is available in two different colors. The thickness is approximately 8 mm, and the maximum width is 500 cm. It is delivered either as a wall-to-wall carpet or as a custom-made rug edged with INVISILOC®, MULTILOC or RETROLOC alternatively with one of our bindings in suede imitation, leather, linen, or cotton.