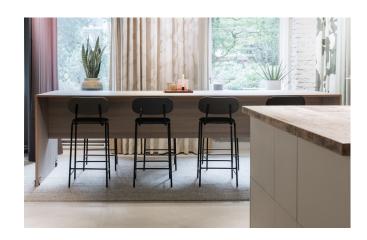

## MARRAKECH

A handwoven carpet made of high-quality wool and recycled PET that is elegant, durable, and suitable for indoor use on floors with or without underfloor heating in hallways, kitchens, dining rooms, home offices, bedrooms, walk-in closets, and living rooms, as well as in commercial areas with general use. Marrakech has a unique appearance, and its mélange colors and irregular surface give the carpet an exclusive look.

Marrakech is available in two different colors. The thickness is approximately 8 mm, and the maximum width is 500 cm. It is delivered either as a wall-to-wall carpet or as a custom-made rug edged with INVISILOC®, MULTILOC or RETROLOC alternatively with one of our bindings in suede imitation, leather, linen, or cotton.