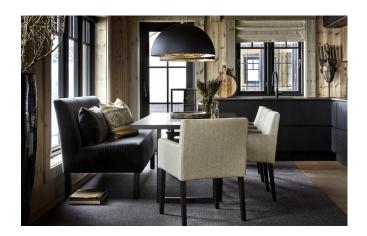

## **GEILO**

A woven carpet made of high-quality New Zealand wool that is elegant, durable, and suitable for indoor use on floors with or without underfloor heating in entrances, hallways, kitchens, dining rooms, home offices, bedrooms, walk-in closets and living rooms, as well as in commercial areas with general use. Geilo is one of our heavier wool qualities and is woven in a way that gives the rug a subtly checkered appearance. Like all wool rugs, it is relatively easy to clean.

Geilo is available in three natural colors. The thickness is approximately 10 mm, and the maximum width is 400 cm. It is delivered either as a wall-to-wall carpet or as a custom-made rug edged with INVISILOC® or MULTILOC, alternatively with one of our bindings in suede imitation, leather, linen, or cotton.