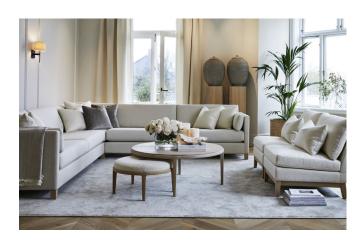

## **INDOOR**

## LONG BEACH

A tufted carpet made of high-quality polyamide that is elegant, practical, durable, and suitable for indoor use in home offices, bedrooms, walk-in closets, living rooms, as well as in commercial areas with general use. Long Beach has a fine luster and is relatively easy to clean. This is a product for those seeking a stylish and easy-to-maintain rug at a competitive

Long Beach is available in two modern colors. The thickness is approximately 17 mm, and the maximum width is 500 cm. It is delivered either as a wall-to-wall carpet or as a custom-made rug edged with INVISILOC®.