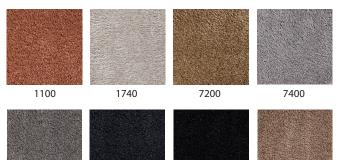

Beverly Hills is available in eight different colors in a palette of warm, soft tones. The thickness is approximately 25 mm, and the maximum width is 400 cm. It is delivered either as a wall-to-wall carpet or as a custom-made rug with a trimmed edge.