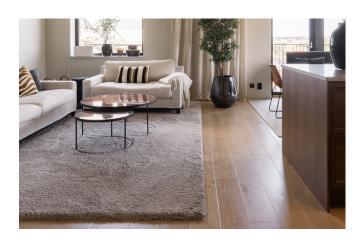

## **BEVERLY HILLS**

A tufted carpet made of high-quality polyester that is elegant, durable, and suitable for indoor use in home offices, bedrooms, walk-in closets, and living rooms. With its long pile Beverly Hills is for those seeking a soft and luxurious rug of high quality.

Beverly Hills is available in eight different colors in a palette of warm, soft tones. The thickness is approximately 25 mm, and the maximum width is 400 cm. It is delivered either as a wall-to-wall carpet or as a custom-made rug with a trimmed edge.