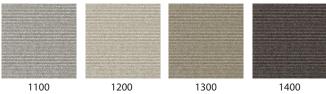

Florens is available in four different colors. The thickness is approximately 4 mm, and the maximum width is 400 cm. It is delivered either as a wall-to-wall carpet (it cannot be seamed) or as a custom-made rug.