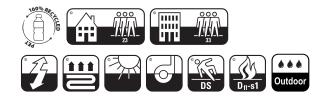

## INDOOR / OUTDOOR

A Wilton-woven carpet made of 100% recycled PET that is elegant, practical, and suitable for indoor use on floors with or without underfloor heating in entrances, hallways, kitchens, dining rooms, home offices, bedrooms, walk-in closets, and living rooms, as well as in commercial areas with heavy use. Additionally, the product can also be used outdoors on balconies and terraces.

For outdoor use, the rug can be edged with MULTIEDGE Outdoor or MULTILOC Outdoor. For indoor use only, the rug can also be edged with one of our borders in suede imitation, linen, or cotton.

|  | ALTON AND |  |
|--|-----------|--|

| Pile fibre         | 100 % recycled PET     |  |
|--------------------|------------------------|--|
| Product definition | Wilton-woven           |  |
| Backing            | PP and latex           |  |
| Roll width         | 400 cm                 |  |
| Total thickness    | 4 mm                   |  |
| Total weight       | 2 300 g/m <sup>2</sup> |  |
|                    |                        |  |