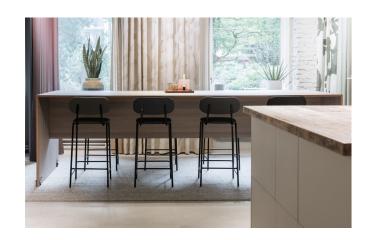

## MARRAKECH

A handwoven carpet made of high-quality wool and recycled PET that is elegant, durable, and suitable for indoor use on floors with or without underfloor heating in hallways, kitchens, dining rooms, home offices, bedrooms, walk-in closets, and living rooms, as well as in commercial areas with general use. Marrakech has a unique appearance, and its mélange colors and irregular surface give the carpet an exclusive look.

Marrakech is available in two different colors. The thickness is approximately 8 mm, and the maximum width is 500 cm. It is delivered either as a wall-to-wall carpet or as a custom-made rug edged with INVISILOC®, MULTILOC or RETROLOC alternatively with one of our borders in suede imitation, leather, linen, or cotton.