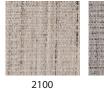

Marrakech is available in two different colors. The thickness is approximately 8 mm, and the maximum width is 500 cm. It is delivered either as a wall-to-wall carpet or as a custom-made rug edged with INVISILOC®, MULTILOC or RETROLOC alternatively with one of our borders in suede imitation, leather, linen, or cotton.