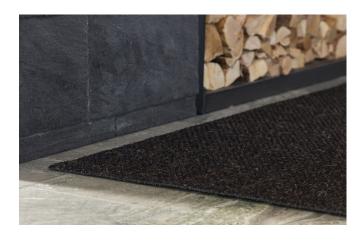

## INDOOR

A woven carpet made of high-quality sisal with a beautiful luster, elegant, durable, and suitable for indoor use on floors with or without underfloor heating in entrances, hallways, kitchens, dining rooms, home offices, bedrooms, walk-in closets, and living rooms, as well as in commercial areas with general use. Mallorca is robust and durable, woven in a classic pattern.

Mallorca is available in four different colors, one mélange and the rest solid. The thickness is approximately 8 mm, and the maximum width is 400 cm. It is delivered either as a wall-to- wall carpet or as a custom-made rug edged with INVISILOC<sup>®</sup>, alternatively with one of our bindings in suede imitation, leather, linen, or cotton.