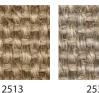

## INDOOR

A woven carpet made of high-quality sisal with a beautiful luster, elegant, durable, and suitable for indoor use on floors with or without underfloor heating in entrances, hallways, kitchens, dining rooms, home offices, bedrooms, walk-in closets, and living rooms, as well as in commercial areas with general use. Mallorca is robust and durable, woven in a classic pattern.

Mallorca is available in four different colors, one mélange and the rest solid. The thickness is approximately 8 mm, and the maximum width is 400 cm. It is delivered either as a wall-to- wall carpet or as a custom-made rug edged with INVISILOC<sup>®</sup>, alternatively with one of our bindings in suede imitation, leather, linen, or cotton.

| Pile fibre         | Sisal                  |
|--------------------|------------------------|
| Product definition | Woven                  |
| Backing            | Latex                  |
| Roll width         | 400 cm                 |
| Total thickness    | 8 mm                   |
| Total weight       | 3 300 g/m <sup>2</sup> |
|                    |                        |