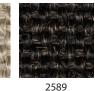

## INDOOR

A woven carpet made of high-quality sisal with a beautiful luster, elegant, durable, and suitable for indoor use on floors with or without underfloor heating in entrances, hallways, kitchens, dining rooms, home offices, bedrooms, walk-in closets, and living rooms, as well as in commercial areas with general use. Mallorca is robust and durable, woven in a classic pattern.

Mallorca is available in four different colors, one mélange and the rest solid. The thickness is approximately 8 mm, and the maximum width is 400 cm. It is delivered either as a wall-to- wall carpet or as a custom-made rug edged with INVISILOC<sup>®</sup>, alternatively with one of our bindings in suede imitation, leather, linen, or cotton.

| Pile fibre         | Sisal                  |
|--------------------|------------------------|
| Product definition | Woven                  |
| Backing            | Latex                  |
| Roll width         | 400 cm                 |
| Total thickness    | 8 mm                   |
| Total weight       | 3 300 g/m <sup>2</sup> |
|                    |                        |