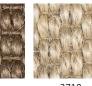

Marbella is available in five different colors, one mélange and the rest solid. The thickness is approximately 9 mm, and the maximum width is 400 cm. It is delivered either as a wall-to-wall carpet or as a custom-made rug edged with INVISILOC®, alter- natively with one of our our bindings in suede imitation, leather, linen, or cotton.

2638

3710

3720

2625

3730

NTK Atelier is a brand of ENGLUND-GRUPPEN FLOORING AB Kryptongatan 20 | SE-431 53 Mölndal | tel +46 31 670 185 | infontk@englund-gruppen.se | www.ntkatelier.se Showroom Stockholm: Rosenlundsgatan 38 F | Showroom Gothenburg: Kyrkogatan 20-22