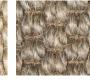

Marbella is available in five different colors, one mélange and the rest solid. The thickness is approximately 9 mm, and the maximum width is 400 cm. It is delivered either as a wall-to-wall carpet or as a custom-made rug edged with INVISILOC®, alter- natively with one of our our bindings in suede imitation, leather, linen, or cotton.

2638

3710

3720

2625

3730

NTK Atelier is a brand of ENGLUND-GRUPPEN FLOORING AB Kryptongatan 20 | SE-431 53 Mölndal | tel +46 31 670 185 | infontk@englund-gruppen.se | www.ntkatelier.se Showroom Stockholm: Rosenlundsgatan 38 F | Showroom Gothenburg: Kyrkogatan 20-22