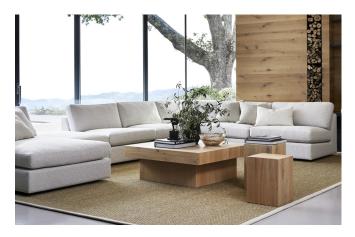

## MARBELLA

A woven carpet made of high-quality sisal with a beautiful luster, elegant, durable, and suitable for indoor use on floors with or without underfloor heating in entrances, hallways, kitchens, dining rooms, home offices, bedrooms, walk-in closets, and living rooms, as well as in commercial areas with general use. Marbella, one of our bestsellers, is woven in a classic pattern and exudes a highly exclusive impression.

Marbella is available in five different colors, one mélange and the rest solid. The thickness is approximately 9 mm, and the maximum width is 400 cm. It is delivered either as a wall-to-wall carpet or as a custom-made rug edged with INVISILOC®, alter- natively with one of our our bindings in suede imitation, leather, linen, or cotton.