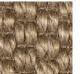

Marbella is available in five different colors, one mélange and the rest solid. The thickness is approximately 9 mm, and the maximum width is 400 cm. It is delivered either as a wall-to-wall carpet or as a custom-made rug edged with INVISILOC®, alter- natively with one of our our bindings in suede imitation, leather, linen, or cotton.

| Pile fibre         | Sisal                  |
|--------------------|------------------------|
| Product definition | Woven                  |
| Backing            | Latex                  |
| Roll width         | 400 cm                 |
| Total thickness    | 9 mm                   |
| Total weight       | 2 800 g/m <sup>2</sup> |
|                    |                        |