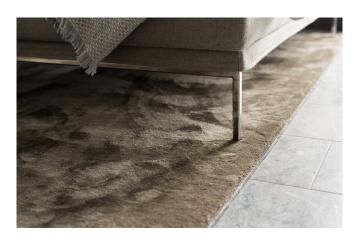

## MONTE CARLO

A handwoven, very dense carpet made of high-quality polyester with a fantastic sheen that creates a truly exclusive expression. The carpet is elegant, durable, practical, and suitable for indoor use on floors with or without underfloor heating in entrances, hallways, kitchens, dining rooms, home offices, bedrooms, walk-in closets, and living rooms, as well as commercial areas with general use. This is our "Rolls Royce," a wonderfully thick carpet whose appearance and unique color palette contribute to creating rooms with warmth, beautiful design, and excellent sound absorption.

Monte Carlo is available in seven colors. The thickness is approximately 16 mm, and the maximum width is 500 cm. It is delivered either as a wallto-wall carpet or as a custom-made rug edged with INVISILOC®.