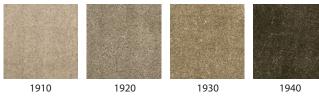

Monte Carlo is available in seven colors. The thickness is approximately 16 mm, and the maximum width is 500 cm. It is delivered either as a wallto-wall carpet or as a custom-made rug edged with INVISILOC®.